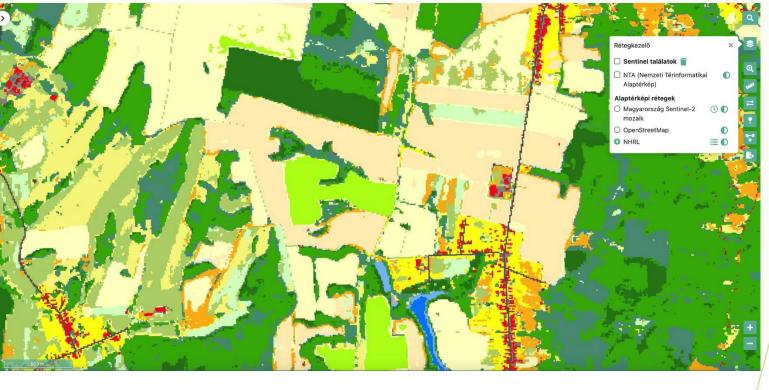

#### Basemaps of the Geoportal

National High Resolution Landcover (NHRL) basemap

(spatial resolution: 10 m, categories: CORINE)

Nemzeti Kutatási, Fejlesztési És Innovációs Hivatal