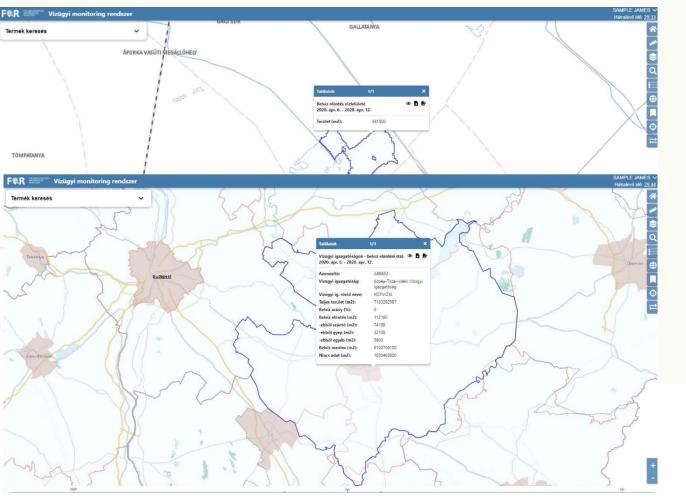

, I<br>Novációs H | Fejlesztési<br>Hivatal | MEG       | NKFI ALAPBÓL<br>Gvalósuló<br>)gram |

#### Basemaps of the Geoportal

Mosaic of Sentinel-2 images (will be generated at certain intervals)





#### Basemaps of the Geoportal



National High Resolution Landcover (NHRL) basemap

(spatial resolution: 10 m, categories: CORINE)



Nemzeti Kutatási, Fejlesztési És Innovációs Hivatal

#### Specialized services

- Disaster Management Service
- Water Management Service
- Forest Management Service
- Defence (airspace management)
- Acquisition of Commercial Satellite Images





#### Disaster Management



#### **Disaster Management**



Motion detection of critical infrastructure (bridges, dams) – automatic detection, monitoring and warning (using satellite images)



#### Water Management



Waterlogging detection (based on radar and image data)



#### Forest Management



Wood resources

Land use

Forest management planning

Statistics



#### Defence sector

| R RUDHKOROTLÉS<br>INFORMACIÓS<br>RIMÓSZIR ESEC                                        | Kütigazgatási alvendizer<br>i légtér igénylési kérelem