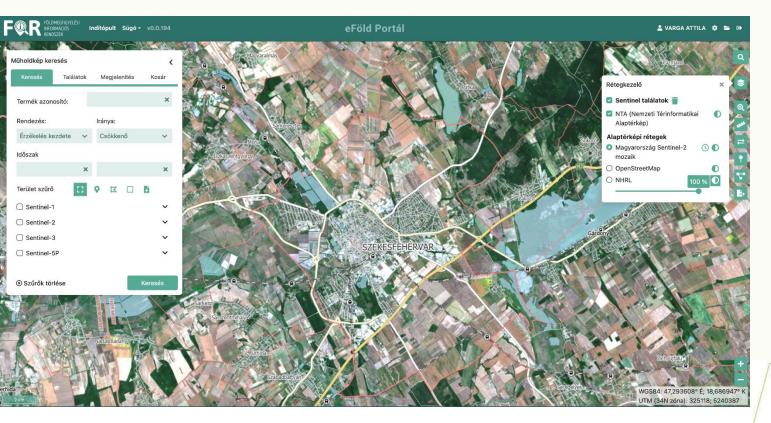

## Geoportal (eFöld)

- Main function: access for satellite Earth observation data (search, download, export satellite images)
- Layers:
  - Basemaps
  - Selected satellite imges
  - National Geospatial Basemap of Hungary
- Coordinate systems:
  - WGS84
  - UTM (33N, 34N)
  - Web Mercator
  - EOV (HD72) Hungarian national grid

#### Visualisation:

| Műholdkép keresés  |                           |                        | <         |                                    |
|--------------------|---------------------------|------------------------|-----------|------------------------------------|
| Keresés            | Találatok                 | Megjelenítés           | Kosár     |                                    |
| Kiválasztott termé | ék:                       |                        | ~         |                                    |
| Sávkombinációk     | Indexek                   | Képbeállítások         |           |                                    |
| Egyér              |                           | áció megadása          | <b>A</b>  |                                    |
| 100 PM (10)        | színes meg                | jelenítés              | 6         |                                    |
|                    | si területek<br>811 804   |                        | 6         |                                    |
| 100000000          | lis interpret             | tációra optimali       | zált I. 🚯 |                                    |
|                    | öri áthatolás<br>811 BBA  | 5                      | •         |                                    |
|                    | táció fotosz<br>BA B04    | intetikus aktivi       | tása 🚯    |                                    |
| Pre-define         | ed com                    | bination o             | f bands   |                                    |
| Nemzeti<br>És Ini  | Kutatási, I<br>Novációs H | Fejlesztési<br>Hivatal | MEG       | NKFI ALAPBÓL<br>Gvalósuló<br>)gram |