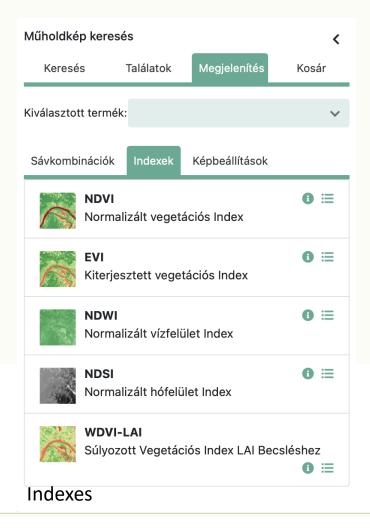

#### Visualisation:

| Műholdkép keresés  |                           |                        | <         |                                    |
|--------------------|---------------------------|------------------------|-----------|------------------------------------|
| Keresés            | Találatok                 | Megjelenítés           | Kosár     |                                    |
| Kiválasztott termé | ék:                       |                        | ~         |                                    |
| Sávkombinációk     | Indexek                   | Képbeállítások         |           |                                    |
| Egyér              |                           | áció megadása          | <b>A</b>  |                                    |
| 100 PM (10)        | színes meg                | jelenítés              | 6         |                                    |
|                    | si területek<br>811 804   |                        | 6         |                                    |
| 100000000          | lis interpret             | tációra optimali       | zált I. 🚯 |                                    |
|                    | öri áthatolás<br>811 BBA  | 5                      | •         |                                    |
|                    | táció fotosz<br>BA B04    | intetikus aktivi       | tása 🚯    |                                    |
| Pre-define         | ed com                    | bination o             | f bands   |                                    |
| Nemzeti<br>És Ini  | Kutatási, I<br>Novációs H | Fejlesztési<br>Hivatal | MEG       | NKFI ALAPBÓL<br>Gvalósuló<br>)gram |