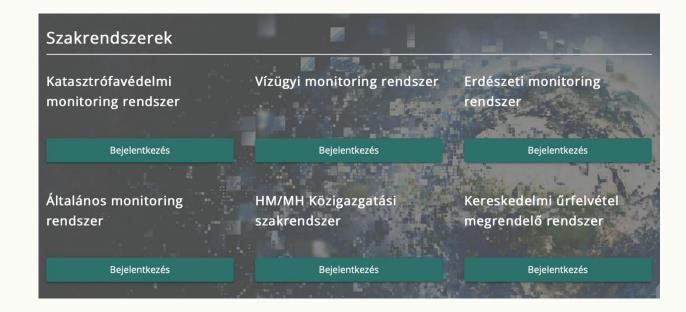

#### Specialized services

- Disaster Management Service
- Water Management Service
- Forest Management Service
- Defence (airspace management)
- Acquisition of Commercial Satellite Images