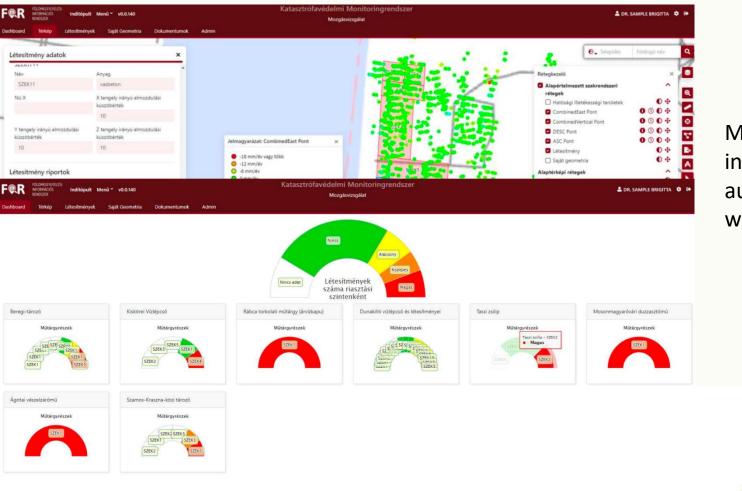

#### Disaster Management

#### **Disaster Management**

Motion detection of critical infrastructure (bridges, dams) – automatic detection, monitoring and warning (using satellite images)