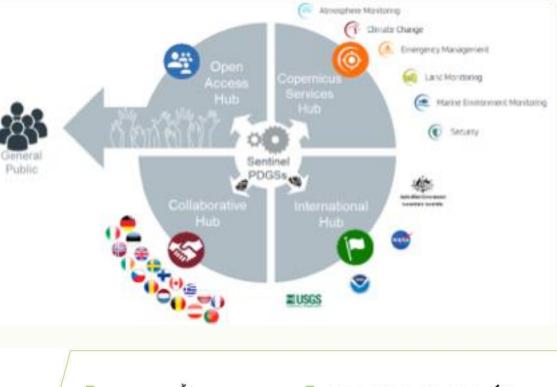

## Earth Observation Information System of Hungary

Sentinel Data for Public Administration https:://fir.gov.hu

Attila Varga





Nemzeti Kutatási, Fejlesztési És Innovációs Hivatal AZ NKFI ALAPBÓL Megvalósuló Program

#### Background

- FIR (Földmegfigyelési Információs Rendszer) Earth Observation Information System
- National hub for Sentinel data (Collaborative Ground Segment) – access, dissemnination (mirror site) + special functions
- Legal base: Technical Collaborative Arrangement between ESA and Hungary, signed in October 2019.

#### Copernicus data access





## Short history of FIR



- 2016-2017 beginning of the project
- 2022 finish of the project
- 2023, January operational stage https://fir.gov.hu site launched
- 20 million euro (EU funding)



AZ NKFI ALAPBÓL Megvalósuló Program

#### Main aims

- Unified satellite earth observation data for public administration in Hungary
- Processed data
- Integration of data from various sources for specialised services
- Support for electronic administrative processes
- Long term archiving





NEMZETI KUTATÁSI, FEJLESZTÉSI

ÉS INNOVÁCIÓS HIVATAL

#### Main features

- Near real time download and processing of Hungary related data
- Main component: storing, processing, publishing
- Main funcional parts:
  - eFöld (eEarth) geoportal public access for EO data
  - Specialised systems access only for