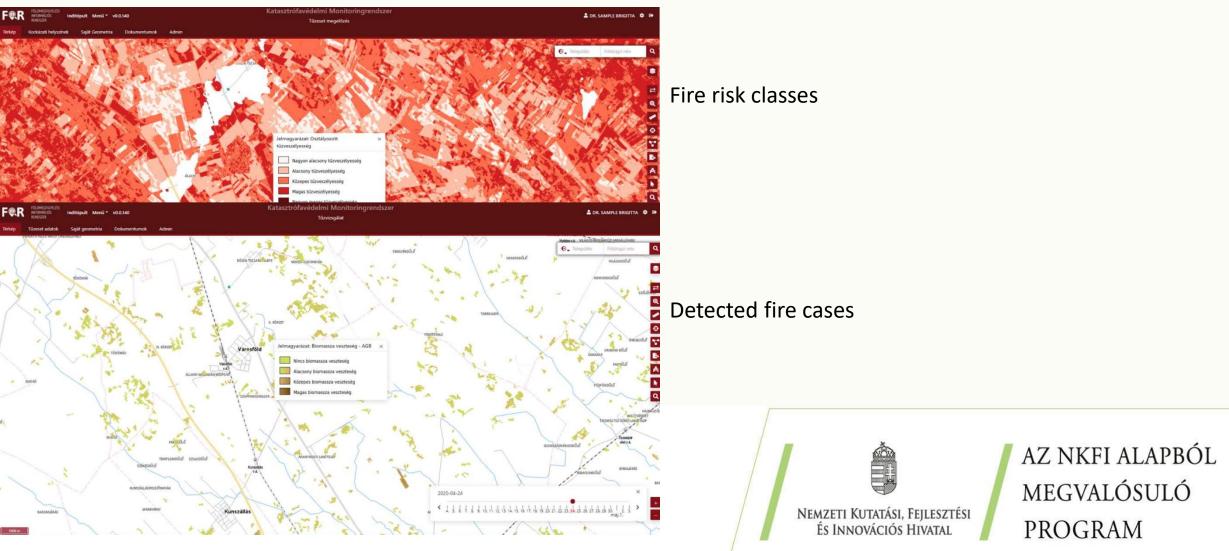

#### Disaster Management

#### **Disaster Management**

Motion detection of critical infrastructure (bridges, dams) – automatic detection, monitoring and warning (using satellite images)