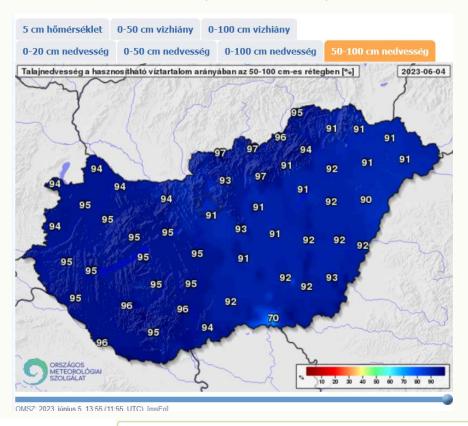

és           | R1(silking) bibevirágzás                         |
| V1 (first leaf); első levél    | R2 ( <u>blister</u> ) hólyag állapot             |
| V2 (second leaf) második levél | R3 (milk) tejesérés                              |
| V3 (third leaf) harmadik levél | R4 (dough) viaszérés                             |
| V(n) (nth leaf) n-edik levél   | R5 (dent) kupanyom megjelenése                   |
| VT (tasseling) címerhányás     | R6 (physiological maturity) fiziológiai érettség |





#### LEAF AREA INDEX

THE HIGHEST CORN LEAF AREA INDEX (LAI) THAT AVERAGED TO 3.72 WAS OBTAINED UNDER MOLDBOARD PLOWING AT THE DEPTH OF 20-22 CM, FERTILIZATION WITH N120 P120, AND PLANTS DENSITY OF 80000 PLANT/HA







# DRAUGHT MONITOR







## SOIL TEMPERATURE







# SOIL MOISTURE CONTENT







## **EVAPORATION**







## YEARLY SUNNY HOURS







# NDVI







# CUMULATED HEAT







# IDOKEP.HU







# THANKYOU FOR YOUR ATTENTION!

Peter Udvardy (Phd eng.) Udvardy.peter@uni-obuda.hu

Obuda University, Alba Regia Technical Faculty Institute of Science and Software Technology

www.amk.uni-obuda.hu