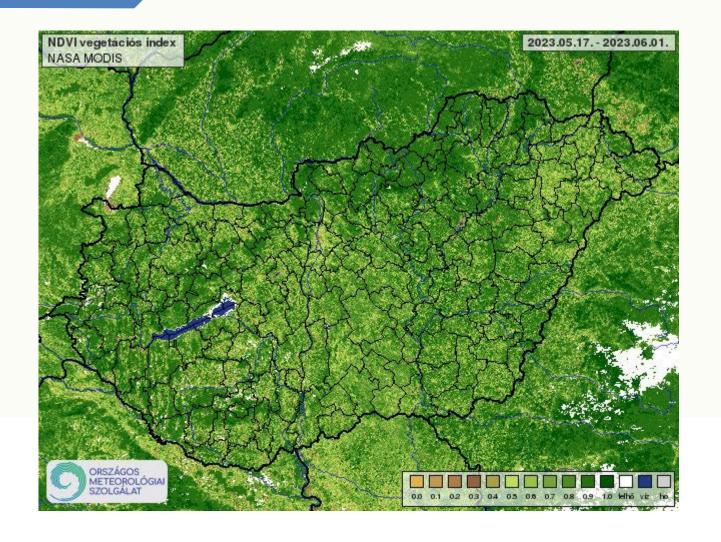

V1 (first leaf); első levél    | R2 ( <u>blister</u> ) hólyag állapot             |
| V2 (second leaf) második levél | R3 (milk) tejesérés                              |
| V3 (third leaf) harmadik levél | R4 (dough) viaszérés                             |
| V(n) (nth leaf) n-edik levél   | R5 (dent) kupanyom megjelenése                   |
| VT (tasseling) címerhányás     | R6 (physiological maturity) fiziológiai érettség |





#### LEAF AREA INDEX

THE HIGHEST CORN LEAF AREA INDEX (LAI) THAT AVERAGED TO 3.72 WAS OBTAINED UNDER MOLDBOARD PLOWING AT THE DEPTH OF 20-22 CM, FERTILIZATION WITH N120 P120, AND PLANTS DENSITY OF 80000 PLANT/HA







# DRAUGHT MONITOR







## SOIL TEMPERATURE







# SOIL MOISTURE CONTENT







## **EVAPORATION**







## YEARLY SUNNY HOURS







# NDVI







# CUMULATED HEAT







# IDOKEP.HU







# THANKYOU FOR YOUR ATTENTION!

Peter Udvardy (Phd eng.) Udvardy.peter@uni-obuda.hu

Obuda University, Alba Regia Technical Faculty Institute of Science and Software Technology

www.amk.uni-obuda.hu