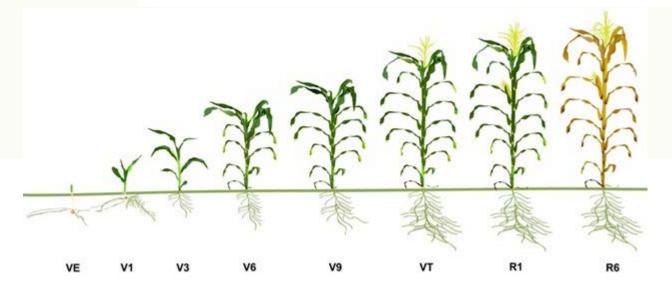

## FENOLOGY STAGES OF MAIZE

| Vegetatív fázisok              | Reproduktív (generatív) fázisok                  |
|--------------------------------|--------------------------------------------------|
| VE (emergence) kelés           | R1(silking) bibevirágzás                         |
| V1 (first leaf); első levél    | R2 ( <u>blister</u> ) hólyag állapot             |
| V2 (second leaf) második levél | R3 (milk) tejesérés                              |
| V3 (third leaf) harmadik levél | R4 (dough) viaszérés                             |
| V(n) (nth leaf) n-edik levél   | R5 (dent) kupanyom megjelenése                   |
| VT (tasseling) címerhányás     | R6 (physiological maturity) fiziológiai érettség |