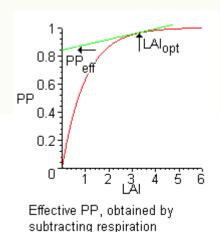

#### LEAF AREA INDEX

THE HIGHEST CORN LEAF AREA INDEX (LAI) THAT AVERAGED TO 3.72 WAS OBTAINED UNDER MOLDBOARD PLOWING AT THE DEPTH OF 20-22 CM, FERTILIZATION WITH N120 P120, AND PLANTS DENSITY OF 80000 PLANT/HA