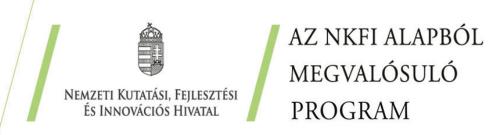

| R2 ( <u>blister</u> ) hólyag állapot             |
| V2 (second leaf) második levél | R3 (milk) tejesérés                              |
| V3 (third leaf) harmadik levél | R4 (dough) viaszérés                             |
| V(n) (nth leaf) n-edik levél   | R5 (dent) kupanyom megjelenése                   |
| VT (tasseling) címerhányás     | R6 (physiological maturity) fiziológiai érettség |





#### LEAF AREA INDEX

THE HIGHEST CORN LEAF AREA INDEX (LAI) THAT AVERAGED TO 3.72 WAS OBTAINED UNDER MOLDBOARD PLOWING AT THE DEPTH OF 20-22 CM, FERTILIZATION WITH N120 P120, AND PLANTS DENSITY OF 80000 PLANT/HA







# DRAUGHT MONITOR







## SOIL TEMPERATURE







# SOIL MOISTURE CONTENT







## **EVAPORATION**







## YEARLY SUNNY HOURS







# NDVI







# CUMULATED HEAT







# IDOKEP.HU







# THANKYOU FOR YOUR ATTENTION!

Peter Udvardy (Phd eng.) Udvardy.peter@uni-obuda.hu

Obuda University, Alba Regia Technical Faculty Institute of Science and Software Technology

www.amk.uni-obuda.hu