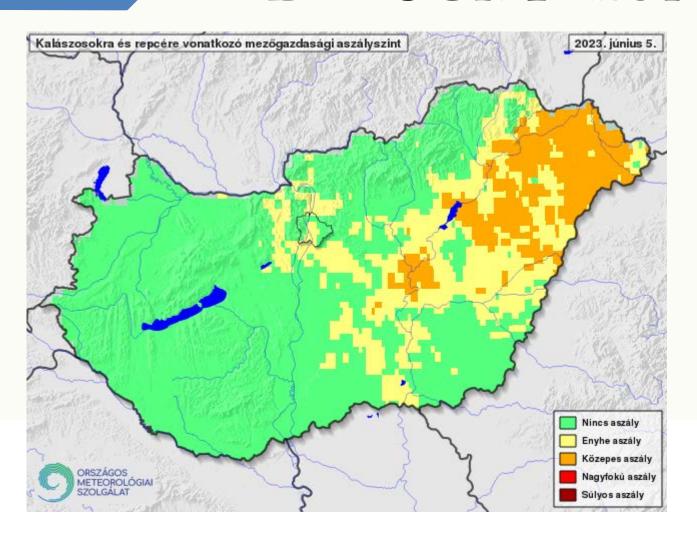

--------------------------------------|
| VE (emergence) kelés           | R1(silking) bibevirágzás                         |
| V1 (first leaf); első levél    | R2 ( <u>blister</u> ) hólyag állapot             |
| V2 (second leaf) második levél | R3 (milk) tejesérés                              |
| V3 (third leaf) harmadik levél | R4 (dough) viaszérés                             |
| V(n) (nth leaf) n-edik levél   | R5 (dent) kupanyom megjelenése                   |
| VT (tasseling) címerhányás     | R6 (physiological maturity) fiziológiai érettség |





#### LEAF AREA INDEX

THE HIGHEST CORN LEAF AREA INDEX (LAI) THAT AVERAGED TO 3.72 WAS OBTAINED UNDER MOLDBOARD PLOWING AT THE DEPTH OF 20-22 CM, FERTILIZATION WITH N120 P120, AND PLANTS DENSITY OF 80000 PLANT/HA







# DRAUGHT MONITOR







## SOIL TEMPERATURE







# SOIL MOISTURE CONTENT







## **EVAPORATION**







## YEARLY SUNNY HOURS







# NDVI







# CUMULATED HEAT







# IDOKEP.HU







# THANKYOU FOR YOUR ATTENTION!

Peter Udvardy (Phd eng.) Udvardy.peter@uni-obuda.hu

Obuda University, Alba Regia Technical Faculty Institute of Science and Software Technology

www.amk.uni-obuda.hu