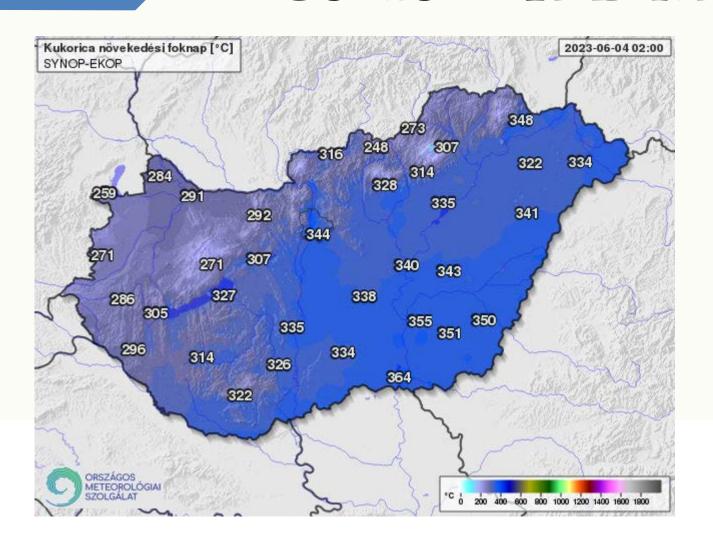

evél    | R2 ( <u>blister</u> ) hólyag állapot             |
| V2 (second leaf) második levél | R3 (milk) tejesérés                              |
| V3 (third leaf) harmadik levél | R4 (dough) viaszérés                             |
| V(n) (nth leaf) n-edik levél   | R5 (dent) kupanyom megjelenése                   |
| VT (tasseling) címerhányás     | R6 (physiological maturity) fiziológiai érettség |





#### LEAF AREA INDEX

THE HIGHEST CORN LEAF AREA INDEX (LAI) THAT AVERAGED TO 3.72 WAS OBTAINED UNDER MOLDBOARD PLOWING AT THE DEPTH OF 20-22 CM, FERTILIZATION WITH N120 P120, AND PLANTS DENSITY OF 80000 PLANT/HA







# DRAUGHT MONITOR







## SOIL TEMPERATURE







# SOIL MOISTURE CONTENT







## **EVAPORATION**







## YEARLY SUNNY HOURS







# NDVI







# CUMULATED HEAT







# IDOKEP.HU







# THANKYOU FOR YOUR ATTENTION!

Peter Udvardy (Phd eng.) Udvardy.peter@uni-obuda.hu

Obuda University, Alba Regia Technical Faculty Institute of Science and Software Technology

www.amk.uni-obuda.hu