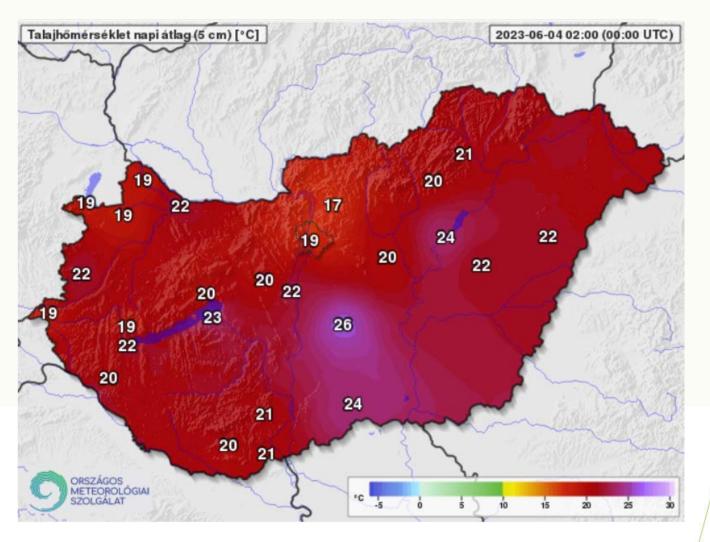

-----------|
| VE (emergence) kelés           | R1(silking) bibevirágzás                         |
| V1 (first leaf); első levél    | R2 ( <u>blister</u> ) hólyag állapot             |
| V2 (second leaf) második levél | R3 (milk) tejesérés                              |
| V3 (third leaf) harmadik levél | R4 (dough) viaszérés                             |
| V(n) (nth leaf) n-edik levél   | R5 (dent) kupanyom megjelenése                   |
| VT (tasseling) címerhányás     | R6 (physiological maturity) fiziológiai érettség |





#### LEAF AREA INDEX

THE HIGHEST CORN LEAF AREA INDEX (LAI) THAT AVERAGED TO 3.72 WAS OBTAINED UNDER MOLDBOARD PLOWING AT THE DEPTH OF 20-22 CM, FERTILIZATION WITH N120 P120, AND PLANTS DENSITY OF 80000 PLANT/HA







# DRAUGHT MONITOR







## SOIL TEMPERATURE







# SOIL MOISTURE CONTENT







## **EVAPORATION**







## YEARLY SUNNY HOURS







# NDVI







# CUMULATED HEAT







# IDOKEP.HU







# THANKYOU FOR YOUR ATTENTION!

Peter Udvardy (Phd eng.) Udvardy.peter@uni-obuda.hu

Obuda University, Alba Regia Technical Faculty Institute of Science and Software Technology

www.amk.uni-obuda.hu