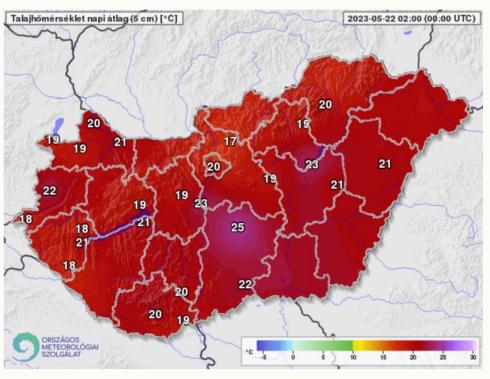

---------|
| VE (emergence) kelés           | R1(silking) bibevirágzás                         |
| V1 (first leaf); első levél    | R2 ( <u>blister</u> ) hólyag állapot             |
| V2 (second leaf) második levél | R3 (milk) tejesérés                              |
| V3 (third leaf) harmadik levél | R4 (dough) viaszérés                             |
| V(n) (nth leaf) n-edik levél   | R5 (dent) kupanyom megjelenése                   |
| VT (tasseling) címerhányás     | R6 (physiological maturity) fiziológiai érettség |





#### LEAF AREA INDEX

THE HIGHEST CORN LEAF AREA INDEX (LAI) THAT AVERAGED TO 3.72 WAS OBTAINED UNDER MOLDBOARD PLOWING AT THE DEPTH OF 20-22 CM, FERTILIZATION WITH N120 P120, AND PLANTS DENSITY OF 80000 PLANT/HA







# DRAUGHT MONITOR







## SOIL TEMPERATURE







# SOIL MOISTURE CONTENT







## **EVAPORATION**







## YEARLY SUNNY HOURS







# NDVI







# CUMULATED HEAT







# IDOKEP.HU







# THANKYOU FOR YOUR ATTENTION!

Peter Udvardy (Phd eng.) Udvardy.peter@uni-obuda.hu

Obuda University, Alba Regia Technical Faculty Institute of Science and Software Technology

www.amk.uni-obuda.hu