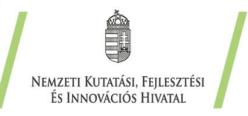

| R1(silking) bibevirágzás                         |
| V1 (first leaf); első levél    | R2 ( <u>blister</u> ) hólyag állapot             |
| V2 (second leaf) második levél | R3 (milk) tejesérés                              |
| V3 (third leaf) harmadik levél | R4 (dough) viaszérés                             |
| V(n) (nth leaf) n-edik levél   | R5 (dent) kupanyom megjelenése                   |
| VT (tasseling) címerhányás     | R6 (physiological maturity) fiziológiai érettség |





#### LEAF AREA INDEX

THE HIGHEST CORN LEAF AREA INDEX (LAI) THAT AVERAGED TO 3.72 WAS OBTAINED UNDER MOLDBOARD PLOWING AT THE DEPTH OF 20-22 CM, FERTILIZATION WITH N120 P120, AND PLANTS DENSITY OF 80000 PLANT/HA







# DRAUGHT MONITOR







## SOIL TEMPERATURE







# SOIL MOISTURE CONTENT







## **EVAPORATION**







## YEARLY SUNNY HOURS







# NDVI







# CUMULATED HEAT







# IDOKEP.HU







# THANKYOU FOR YOUR ATTENTION!

Peter Udvardy (Phd eng.) Udvardy.peter@uni-obuda.hu

Obuda University, Alba Regia Technical Faculty Institute of Science and Software Technology

www.amk.uni-obuda.hu