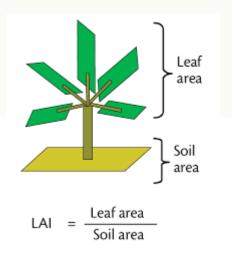

#### LEAF AREA INDEX

THE HIGHEST CORN LEAF AREA INDEX (LAI) THAT AVERAGED TO 3.72 WAS OBTAINED UNDER MOLDBOARD PLOWING AT THE DEPTH OF 20-22 CM, FERTILIZATION WITH N120 P120, AND PLANTS DENSITY OF 80000 PLANT/HA