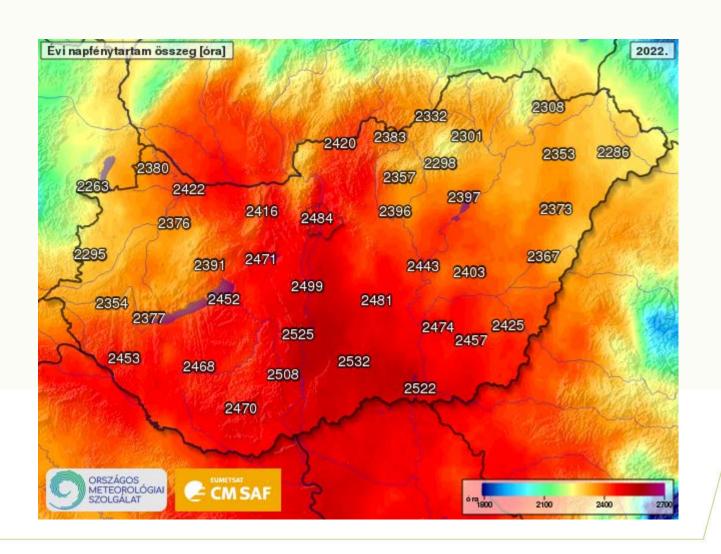

|
| V1 (first leaf); első levél    | R2 ( <u>blister</u> ) hólyag állapot             |
| V2 (second leaf) második levél | R3 (milk) tejesérés                              |
| V3 (third leaf) harmadik levél | R4 (dough) viaszérés                             |
| V(n) (nth leaf) n-edik levél   | R5 (dent) kupanyom megjelenése                   |
| VT (tasseling) címerhányás     | R6 (physiological maturity) fiziológiai érettség |





#### LEAF AREA INDEX

THE HIGHEST CORN LEAF AREA INDEX (LAI) THAT AVERAGED TO 3.72 WAS OBTAINED UNDER MOLDBOARD PLOWING AT THE DEPTH OF 20-22 CM, FERTILIZATION WITH N120 P120, AND PLANTS DENSITY OF 80000 PLANT/HA







# DRAUGHT MONITOR







## SOIL TEMPERATURE







# SOIL MOISTURE CONTENT







## **EVAPORATION**







## YEARLY SUNNY HOURS







# NDVI







# CUMULATED HEAT







# IDOKEP.HU







# THANKYOU FOR YOUR ATTENTION!

Peter Udvardy (Phd eng.) Udvardy.peter@uni-obuda.hu

Obuda University, Alba Regia Technical Faculty Institute of Science and Software Technology

www.amk.uni-obuda.hu