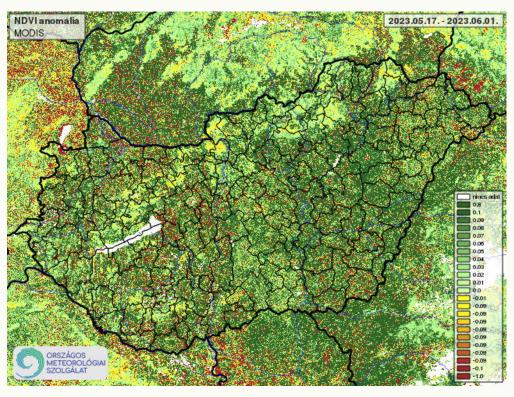

1 (first leaf); első levél    | R2 ( <u>blister</u> ) hólyag állapot             |
| V2 (second leaf) második levél | R3 (milk) tejesérés                              |
| V3 (third leaf) harmadik levél | R4 (dough) viaszérés                             |
| V(n) (nth leaf) n-edik levél   | R5 (dent) kupanyom megjelenése                   |
| VT (tasseling) címerhányás     | R6 (physiological maturity) fiziológiai érettség |





#### LEAF AREA INDEX

THE HIGHEST CORN LEAF AREA INDEX (LAI) THAT AVERAGED TO 3.72 WAS OBTAINED UNDER MOLDBOARD PLOWING AT THE DEPTH OF 20-22 CM, FERTILIZATION WITH N120 P120, AND PLANTS DENSITY OF 80000 PLANT/HA







# DRAUGHT MONITOR







## SOIL TEMPERATURE







# SOIL MOISTURE CONTENT







## **EVAPORATION**







## YEARLY SUNNY HOURS







# NDVI







# CUMULATED HEAT







# IDOKEP.HU







# THANKYOU FOR YOUR ATTENTION!

Peter Udvardy (Phd eng.) Udvardy.peter@uni-obuda.hu

Obuda University, Alba Regia Technical Faculty Institute of Science and Software Technology

www.amk.uni-obuda.hu