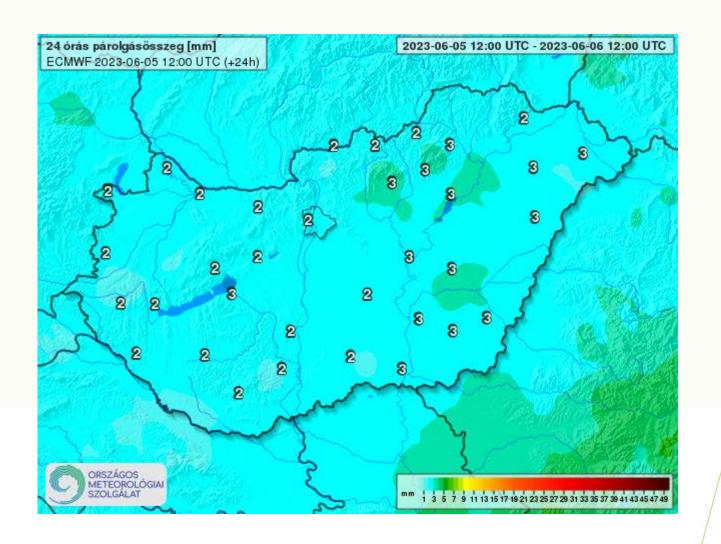

g) bibevirágzás                         |
| V1 (first leaf); első levél    | R2 ( <u>blister</u> ) hólyag állapot             |
| V2 (second leaf) második levél | R3 (milk) tejesérés                              |
| V3 (third leaf) harmadik levél | R4 (dough) viaszérés                             |
| V(n) (nth leaf) n-edik levél   | R5 (dent) kupanyom megjelenése                   |
| VT (tasseling) címerhányás     | R6 (physiological maturity) fiziológiai érettség |





#### LEAF AREA INDEX

THE HIGHEST CORN LEAF AREA INDEX (LAI) THAT AVERAGED TO 3.72 WAS OBTAINED UNDER MOLDBOARD PLOWING AT THE DEPTH OF 20-22 CM, FERTILIZATION WITH N120 P120, AND PLANTS DENSITY OF 80000 PLANT/HA







# DRAUGHT MONITOR







## SOIL TEMPERATURE







# SOIL MOISTURE CONTENT







## **EVAPORATION**







## YEARLY SUNNY HOURS







# NDVI







# CUMULATED HEAT







# IDOKEP.HU







# THANKYOU FOR YOUR ATTENTION!

Peter Udvardy (Phd eng.) Udvardy.peter@uni-obuda.hu

Obuda University, Alba Regia Technical Faculty Institute of Science and Software Technology

www.amk.uni-obuda.hu