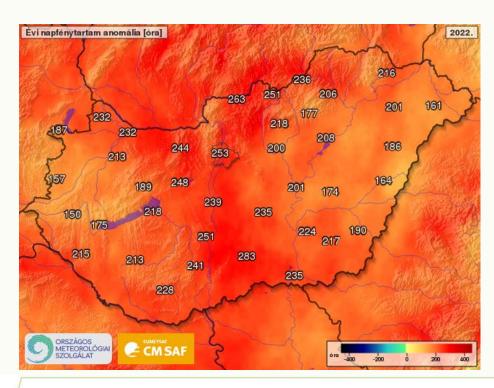

|
| V1 (first leaf); első levél    | R2 ( <u>blister</u> ) hólyag állapot             |
| V2 (second leaf) második levél | R3 (milk) tejesérés                              |
| V3 (third leaf) harmadik levél | R4 (dough) viaszérés                             |
| V(n) (nth leaf) n-edik levél   | R5 (dent) kupanyom megjelenése                   |
| VT (tasseling) címerhányás     | R6 (physiological maturity) fiziológiai érettség |





#### LEAF AREA INDEX

THE HIGHEST CORN LEAF AREA INDEX (LAI) THAT AVERAGED TO 3.72 WAS OBTAINED UNDER MOLDBOARD PLOWING AT THE DEPTH OF 20-22 CM, FERTILIZATION WITH N120 P120, AND PLANTS DENSITY OF 80000 PLANT/HA







# DRAUGHT MONITOR







## SOIL TEMPERATURE







# SOIL MOISTURE CONTENT







## **EVAPORATION**







## YEARLY SUNNY HOURS







# NDVI







# CUMULATED HEAT







# IDOKEP.HU







# THANKYOU FOR YOUR ATTENTION!

Peter Udvardy (Phd eng.) Udvardy.peter@uni-obuda.hu

Obuda University, Alba Regia Technical Faculty Institute of Science and Software Technology

www.amk.uni-obuda.hu