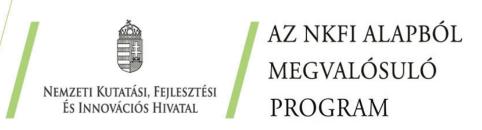

--------|--------------------------------------------------|
| VE (emergence) kelés           | R1(silking) bibevirágzás                         |
| V1 (first leaf); első levél    | R2 ( <u>blister</u> ) hólyag állapot             |
| V2 (second leaf) második levél | R3 (milk) tejesérés                              |
| V3 (third leaf) harmadik levél | R4 (dough) viaszérés                             |
| V(n) (nth leaf) n-edik levél   | R5 (dent) kupanyom megjelenése                   |
| VT (tasseling) címerhányás     | R6 (physiological maturity) fiziológiai érettség |





#### LEAF AREA INDEX

THE HIGHEST CORN LEAF AREA INDEX (LAI) THAT AVERAGED TO 3.72 WAS OBTAINED UNDER MOLDBOARD PLOWING AT THE DEPTH OF 20-22 CM, FERTILIZATION WITH N120 P120, AND PLANTS DENSITY OF 80000 PLANT/HA







# DRAUGHT MONITOR







## SOIL TEMPERATURE







# SOIL MOISTURE CONTENT







## **EVAPORATION**







## YEARLY SUNNY HOURS







# NDVI







# CUMULATED HEAT







# IDOKEP.HU







# THANKYOU FOR YOUR ATTENTION!

Peter Udvardy (Phd eng.) Udvardy.peter@uni-obuda.hu

Obuda University, Alba Regia Technical Faculty Institute of Science and Software Technology

www.amk.uni-obuda.hu